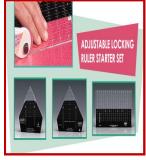

## ADJUSTABLE LOCKING CUTTING RULER

**SYSTEM:** Includes 18" x 6.5" straight ruler; 6" quarter square triangle; 6" half square triangle. Bonus 113 free quilt patterns—Value \$120.00.

\$110.00

SAMPLER TEMPLATE SET 2: 6 pc template