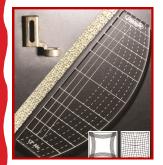

PART #: WT-B2PC

\$40.00

**RULER WORK FOOT PACKAGE:** Includes

1/2" ruler foot; Foot adjuster Guide; 12" Arc template; 6" stable tape. Please specify make & model to ensure correct foot is provided.

PART #: WF-PKG