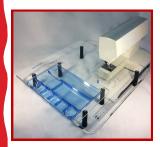

**MSRP** 

\$20.00

Must order by calling Parts Desk

\*requires machine Make & Model #

**WISH DEMO TABLE:** 22-1/2 x 25-1/2 table with grid, drawer and circular stitch attachment. Must call to order. Specify make & model

**PART #: SST-WISHDEMO** 

\$199.00

Must order by calling Parts Desk

\*requires machine Make & Model #

26 X 26 TRAVEL & STORAGE BAG: Store your Sew Steady rulers in this convenient 26" x 26 " bag or use to transport your rulers when **PART #: Big Travel & Storage Bag** traveling.