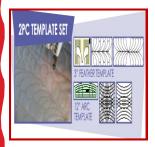

set: Spinning wheel #36, Spin-e-Fex #6, Spin-e-Fex snowflake #7, 6" spiral, 2" simple circle, clamshell. Low shank, call for other sizes.

PART #: WT-SAMPLERSET2

\$75.00

2 PIECE TEMPLATE SET: Includes 3" feather template; 12" Arc template & 6" stable tape. For low shank.

PART #: WT-B2PC

\$40.00

**RULER WORK FOOT PACKAGE:** Includes

1/2" ruler foot; Foot adjuster Guide; 12" Arc template; 6" stable tape. Please specify make & model to ensure correct foot is provided.

PART #: WF-PKG