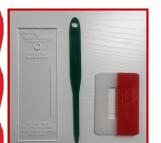

## **SVP** WORLDWIDE

SEW STEADY CONTINUED

SCANT GAUGE/SEAM GUIDE: Makes it easy to hold pieces in place under the needle. Great for sewing points & preventing bias edges from stretching. PART #: WASCGD3PC

**MSRP** 

\$20.00

Must order by calling Parts Desk

\*requires machine Make & Model #

**WISH DEMO TABLE:** 22-1/2 x 25-1/2 table with grid, drawer and circular stitch attachment. Must call to order. Specify make & model